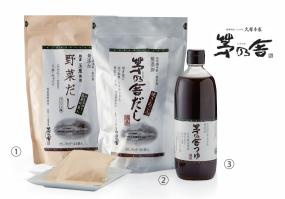

■B1F Japanese Confections

以日本传统文化"百人一首"为主 题的小脆饼。描绘出了京都的风景。 [小仓山庄]ogura 山春秋 分装 袋(20 袋装) 1,620 日元

■地下 1 楼 日式点心

In addition to using it as soup broth, it can also be used for stir-fried pasta.

1. Kayanoya Original Vegetable Stock Powder 

B1F Fresh Foods Section 除了直接用作汤类调 味外,还可用于烹制意 面、炒菜。

(8g×24 袋)¥1,944

①蔬菜高汤 ■地下1楼生鲜

Each packet contains genuine Japanese-style soup stock powder made from grilled flying fish, dried bonito pieces, round herring, and Japanese kelp.

2. Kavanova Original Dashi Stock Powder

 $(30 \times 80 \text{ packets}) \times 1.944$ ■B1F Fresh Foods Section 袋装的烤飞鱼、鲣鱼节、 润目鰛、海带粉末,是 正宗的日式高汤料。

②茅乃舍高汤 (8g×30 袋)¥1,944 ■地下1楼生鲜

An all-purpose seasoning with a prominent pleasant savory taste made from the same ingredients used in Kavanova dashi.

3. Kayanoya Tsuyu (500mℓ) ¥972

■ B1F Fresh Foods Section 与茅乃舍高汤使用的 材料相同,浓缩型万能 调味料鲜味尤盛。 ③茅乃舍汤汁

(500 mℓ)¥972

■地下 1 楼 生鲜

[Leroy] Domaine Leroy 2013 Clos de Vougeot (Red. 750ml) ¥324.000

■B1F Japanese and Western Liquors 勒桦酒庄在伏旧园拥有占地 1.9 公顷的 葡萄园。此酒浓缩了黑色果实的浓郁香 气及醇厚口感。辛香独特、余味悠长。