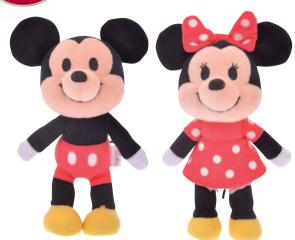

### 婴儿装、童装、玩具

These plush dolls can be posed and dressed up. Disney nuiMOs are the adorable fashion models of the plush-toy world.

[Disney]

Mickey Mouse plush toy ¥1,512 Minnie Mouse plush toy ¥1,512

■9F Disney Store

不仅可将它摆出各种姿势'还可以给它穿上喜欢的衣服。百变造型,随心所欲。 nuiMOs 是毛绒玩具界"酷萌的"服装模特。

[迪士尼] 毛绒玩具 米奇¥1,512 毛绒玩具 美妮¥1,512

■9楼 迪士尼商店

Miki House sweatshirts make popular souvenirs. The shoes with their wide tapes help babies learn to walk.