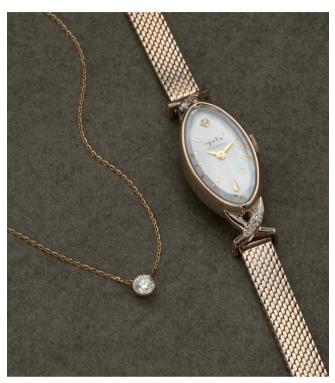

# Watches, and Jewelry

手表、首饰

This pearl necklace, made up of approximately 6.0 mm to 6.5 mm diameter pearls, can also serve as a pleasing gift. The pendant features a simple and beautiful design.

#### [MIKIMOTO]

Pearl Necklace (Mikimoto Premium Necklace) (Akoya pearls approx. 6.0 mm to 6.5 mm in diameter)

Pearl Pendant (3 pearls) (7.5 mm and 5.5 mm Akoya pearls, Overall necklace length: 45 cm) ¥140.400

■4F Jewelry Salon

珍珠直径约为 6.0 ~ 6.5mm 的珍 珠项链及简约漂亮的垂饰, 作为 伴手礼也同样令人欣喜。

#### [MIKIMOTO]

珍珠项链(MIKIMOTO 高级项链) (Akoya 珍珠直径约为 6.0 ~ 6.5mm) ¥432,000

珍珠垂饰(3颗珠)

(Akoya 珍珠 7.5mm、5.5mm, 全长约 45cm) ¥140,400

■4楼珠宝沙龙

A sporty yet classic look perfectly suited to the business scene. Design includes day and date display on a simple, easy-to-read dial.