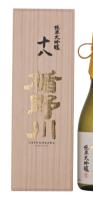

[勒桦酒庄] [Leroy] Domaine Leroy 2013 clos de Vougeot (Red, 750 ml) ¥324,000

A Junmai Daiginjo sake with an outstanding rice polishing rate of 18%. Using only the pure center part of the rice, this specially bottled Junmai Daiginio is deeply fragrant and has a magnificent flavor.

[Tatenokawa Shuzo]

Tatenokawa Junmai Daiginio Jvuhachi (720mℓ bottle in wooden box) ¥10,800

■ B1F Japanese and Western Liquors 为您呈现精米步合为 18%, 堪称日本 之最的纯米精酿。本品只选用原料中 最上乘的"中取"部分,集精华于一身, 包装精良、气味香醇、口感奢华。 [楯之川酒造]

楯野川 纯米大吟酿 十八 (720ml/木箱装)¥10,800 ■地下 1 楼 日洋酒/西洋酒

■地下 1 楼 日洋酒/西洋酒