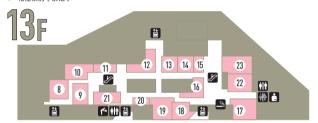

# 12~14F Restaurants Park 美食街

13F Tamazushi [Sushi] 筑地玉寿司

14F Fukinuki [Eel cuisine] 鳗鱼料理