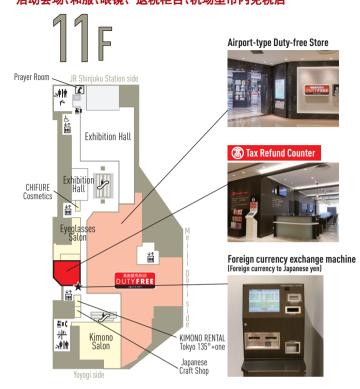

# Exhibition Hall, Kimonos, Eyeglasses Tax Refund Counter, Airport-type Duty-free Store 活动会场、和服、眼镜、 退税柜台、机场型市内免税店

\*Returns on the following day will cost extra. [KIMONO RENTAL Tokyo 135°+one] Kimono rentals starting from ¥3,240

■11F Kimono Salon

想不想试穿和服呢?还可以穿着外出。 女式和男式一应俱全。出租手续截止 至 17:30, 返还截止至 19:30。

※次日返还时需要另加费用。 [KIMONO RENTAL Tokyo135° + one]

和服出租 ¥3,240 起 ■11楼和服沙龙

The [Japanese Craft Shop] annex has many items that make perfect gifts from Japan. 并设的"日本手工艺品专卖店"汇集了很多适用于伴手礼的日本风格商品。

Yoji Yamamoto is the creative director of this popular line of adidas-brand products.

OForeign Currency Exchange Machine

□Location: Next to the 11th floor Tax Refund Counter

The following 12 currencies can be exchanged for Japanese Yen: US Dollar, Euro, Chinese Yuan, Korean Won, Thai Baht, Singapore Dollar, Australian Dollar, Taiwan Dollar, Great Britain Pound, Schweizer Franken, Canadian Dollar, and Hong Kong Dollar

○外币兑换机

□11 楼 退税柜台旁

支持 12 个国家的货币与日元的兑换。

美元、欧元、人民币、韩元、泰铢、新加坡元、澳元、台币、英镑、 瑞十法郎、加拿大元、港币

○酒店、机场配送

□申请: 11 楼退税柜台

在高岛屋购买的商品可送至东京都内的合作酒店及机场(成田、羽 田)。请在办理退税手续时申请。

※仅限在高岛屋百货店内选购的商品。