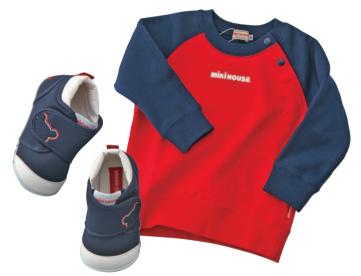

不仅可将它摆出各种姿势'还可以给它穿上喜欢的衣服。百变造型,随心所欲。 nuiMOs 是毛绒玩具界"酷萌的"服装模特。

[迪士尼] 毛绒玩具 米奇¥1,512 毛绒玩具 美妮¥1,512

■9楼 迪士尼商店

Miki House sweatshirts make popular souvenirs. The shoes with their wide tapes help babies learn to walk.

[Miki House] Sweatshirts from ¥7,344 Shoes (11–13.5cm) ¥7,020

■9F Children's Wear

长袖棉衫和辅助婴儿正确走路的宽带学步鞋是非常受欢迎的伴手礼。

[Miki House] 长袖棉衫 ¥7,344 起 学步鞋(11 ~ 13.5cm)¥ 7,020 ■9 楼 章装 Hello Baby Salon offers fashionable and safe baby-related products for the maternity stage to the child rearing stage. 该卖场从孕期到抚育,全程提供时尚安全的婴童商品。