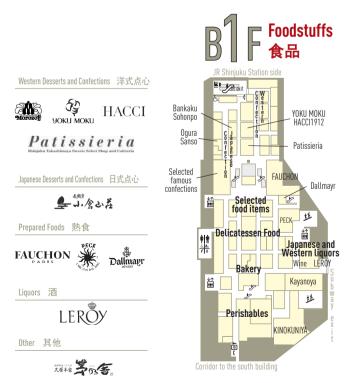

# Food Products 食品

Carefully selected slow-roasted nuts are kneaded into a dough of prepared egg whites for a fragrantly baked treat.

[MOROZOFF] ARCADIA (270g)¥1,620 ■ B1F Western Confections 严选优质果仁,慢火烘培。 并将其揉进蛋清面团后烤制。 成品香气袭人。 [MOROZOFF] ARCADIA(270g 装)¥1,620 ■地下 1 楼 洋式点心

These cigar shaped cookies baked in a butter drenched batter are filled with milk chocolate, providing a gentle sweet taste.

ГУОКИ МОКИТ Cigare au chocolat (18 pieces) ¥1,944

■B1F Western Confections

形似雪茄烟的蛋卷。由富含大 量黄油的面团烤制而成, 内卷 奶油巧克力。入口即有柔和的 甜味扩散开来。

# € 3. 食心益

These roasted mochi pieces are prepared with a traditional cultural motif: Hyakunin Isshu, "playing cards of a hundred famous poets." The pieces are inscribed with scenes of Kvoto. [Ogurasansou] Ogurayama Shunju refill bags (20 bags) ¥1,620

■B1F Japanese Confections

以日本传统文化"百人一首"为主 题的小脆饼。描绘出了京都的风景。 [小仓山庄]ogura 山春秋 分装 袋(20 袋装) 1,620 日元

■地下 1 楼 日式点心

In addition to using it as soup broth, it can also be used for stir-fried pasta.

1. Kayanoya Original Vegetable Stock Powder 

B1F Fresh Foods Section 除了直接用作汤类调 味外,还可用于烹制意 面、炒菜。

(8g×24 袋)¥1,944

①蔬菜高汤 ■地下1楼生鲜

Each packet contains genuine Japanese-style soup stock powder made from grilled flying fish, dried bonito pieces, round herring, and Japanese kelp.

2. Kavanova Original Dashi Stock Powder

 $(30 \times 80 \text{ packets}) \times 1.944$ ■B1F Fresh Foods Section 袋装的烤飞鱼、鲣鱼节、 润目鰛、海带粉末,是 正宗的日式高汤料。

②茅乃舍高汤 (8g×30 袋)¥1,944 ■地下1楼生鲜

An all-purpose seasoning with a prominent pleasant savory taste made from the same ingredients used in Kavanova dashi.

3. Kayanoya Tsuyu (500mℓ) ¥972

■ B1F Fresh Foods Section 与茅乃舍高汤使用的 材料相同,浓缩型万能 调味料鲜味尤盛。 ③茅乃舍汤汁

(500 mℓ)¥972

■地下 1 楼 生鲜

[Leroy] Domaine Leroy 2013 Clos de Vougeot (Red. 750ml) ¥324.000

■B1F Japanese and Western Liquors 勒桦酒庄在伏旧园拥有占地 1.9 公顷的 葡萄园。此酒浓缩了黑色果实的浓郁香 气及醇厚口感。辛香独特、余味悠长。

[勒桦酒庄] [Leroy] Domaine Leroy 2013 clos de Vougeot (Red, 750 ml) ¥324,000

A Junmai Daiginjo sake with an outstanding rice polishing rate of 18%. Using only the pure center part of the rice, this specially bottled Junmai Daiginio is deeply fragrant and has a magnificent flavor.

[Tatenokawa Shuzo]

Tatenokawa Junmai Daiginio Jvuhachi (720mℓ bottle in wooden box) ¥10,800

■ B1F Japanese and Western Liquors 为您呈现精米步合为 18%, 堪称日本 之最的纯米精酿。本品只选用原料中 最上乘的"中取"部分,集精华于一身, 包装精良、气味香醇、口感奢华。 [楯之川酒造]

楯野川 纯米大吟酿 十八 (720ml/木箱装)¥10,800 ■地下 1 楼 日洋酒/西洋酒

■地下 1 楼 日洋酒/西洋酒