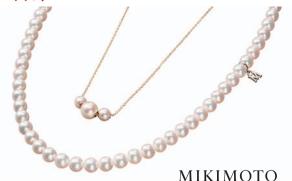

# Watches, and Jewelry

手表、首饰

This pearl necklace, made up of approximately 6.0 mm to 6.5 mm diameter pearls, can also serve as a pleasing gift. The pendant features a simple and beautiful design.

#### [MIKIMOTO]

Pearl Necklace (Mikimoto Premium Necklace) (Akoya pearls approx. 6.0 mm to 6.5 mm in diameter)

Pearl Pendant (3 pearls) (7.5 mm and 5.5 mm Akoya pearls, Overall necklace length: 45 cm) ¥140.400

■4F Jewelry Salon

珍珠直径约为 6.0 ~ 6.5mm 的珍 珠项链及简约漂亮的垂饰, 作为 伴手礼也同样令人欣喜。

#### [MIKIMOTO]

珍珠项链(MIKIMOTO 高级项链) (Akoya 珍珠直径约为 6.0 ~ 6.5mm) ¥432,000

珍珠垂饰(3颗珠)

(Akoya 珍珠 7.5mm、5.5mm, 全长约 45cm) ¥140,400

■4楼珠宝沙龙

A sporty yet classic look perfectly suited to the business scene. Design includes day and date display on a simple, easy-to-read dial.