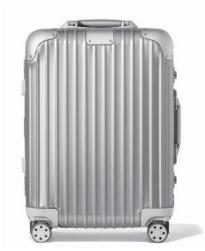

### RIMOWA

Sturdy, beautiful and made in Germany, these popular aluminum cases are the perfect companion for your next journey.

[Rimowa]

Suitcases (31L) From ¥119,880

4F International Designers

德国制造,坚固美丽。受欢 迎的铝镁合金拉杆箱,可 否陪伴您出行呢? [Rimowa] 旅行箱(31ℓ)¥119,880起

■4楼 国际设计师