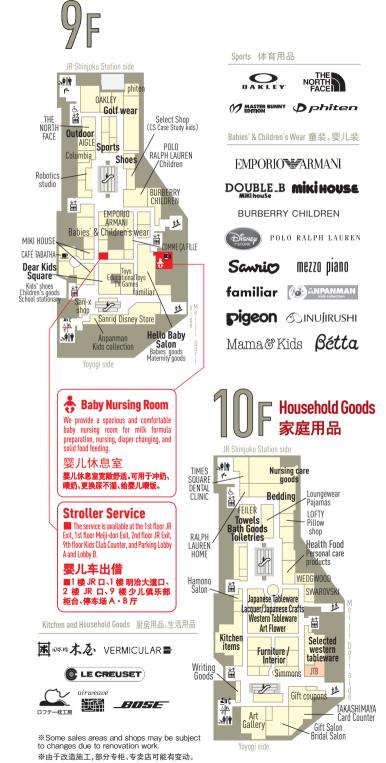

# **Babies & Children's Wear and Toys**

# Sports 体育用品

THE NORTH FACE A waterproof outer garment that is lightweight, compact and easy to store. Comes in a popular box-type day pack. [THE NORTH FACE] Climb Light Jacket ¥32.400 BC Fuse Box II ¥16.200 9F Sports Goods 防水外套, 收纳装袋后 小巧轻便。还有热门的 箱式双肩包。 [THE NORTH FACE] Climb Light Jacket ¥ 32,400 BC Fuse Box II ¥16,200 ■9 楼 体育用品

■8 楼 WELLBE FIELD

**Household Goods, Health Foods** 

Traditional craft product of Tokyo, made by carving grooves in pottery and skillfully inserting cloth into the grooves. This design is a maneki-neko, a good-luck charm that brings prosperity.

[Kakinuma Ningvo] Edo kimekomi doll Maneki-neko (medium) Gold (Height: 11.5cm) ¥5.940 ■10F Household Goods

工匠们在基材上雕出沟槽, 并巧妙地将织物嵌入其中, 尽心为您打造这款添福添运 的东京传统招财猫。

[柿沼人形] 江户嵌木瞳娃娃 招财猫(中)金(高 11.5 cm) ¥5.940

■10 楼 家庭用品

# 第 10年榜末春

Kiva is a cutlery brand established in 1792 in the Nihombashi section of Tokyo. These are stainless knives that are easy to maintain. Kiya

No.333 Kamagata Kitchen Knife (blade length: 180 mm) ¥10.800 Petit Knife

(blade length: 120 mm) ¥7,560

■10F Hmono Salon

木屋于 1792 年创业, 是东京、日本桥 的刀具品牌。不锈钢刀打理方便。

[日本桥木屋] No. 333 镰型菜刀 (刀刃长度 180mm)¥10,800 小刀(刀刃长度 120mm)¥7,560 ■10 楼 Hamono Salon

Fermented botanical food carefully prepared from 58 types of botanical raw ingredients, including fruits, root vegetables, grains, and edible algae.

[Manda Fermentation] Fermented botanical food Super Manda Koso Ki I (600g/2.5g x 60 packets x 4 boxes) ¥75,600 ■10F Health-conscious Lab

使用果实类、根菜类、谷类、海藻类 等 58 种植物性原材料,精心制作的 植物发酵食品。

[万田酵素] 植物发酵食品 超级万田酵素 气 | (600g/2.5g×60 包×4 盒)¥75,600 ■10 楼 Health-conscious Lab