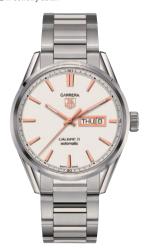

[TAG Heuer]

Carrera Calibre 5 Day-Date (Case diameter: 41mm) ¥340,200

4F Watch Salon

运动与经典兼顾的设计, 完美 契合商务场合。表盘设计简单 易懂,日历盘兼备星期与日期, 方便使用。

[TAG Heuer] 卡莱拉 Calibre 5 Day-Date (表壳直径 41mm) ¥340,200

■4 楼 手表沙龙

Try on a kimono and enjoy sightseeing around town. Available for both women and men. Check-in before 17:30, and return by 19:30.