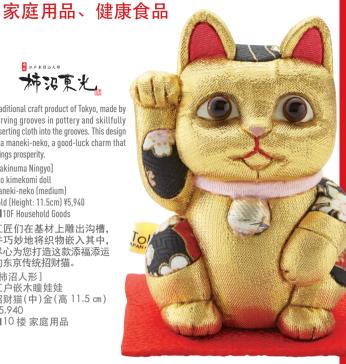

■8 楼 WELLBE FIELD

**Household Goods, Health Foods** 

Traditional craft product of Tokyo, made by carving grooves in pottery and skillfully inserting cloth into the grooves. This design is a maneki-neko, a good-luck charm that brings prosperity.

[Kakinuma Ningvo] Edo kimekomi doll Maneki-neko (medium) Gold (Height: 11.5cm) ¥5.940 ■10F Household Goods

工匠们在基材上雕出沟槽, 并巧妙地将织物嵌入其中, 尽心为您打造这款添福添运 的东京传统招财猫。

[柿沼人形] 江户嵌木瞳娃娃 招财猫(中)金(高 11.5 cm) ¥5.940

■10 楼 家庭用品