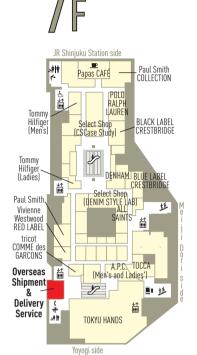

#### Overseas Shipping Service

■7F Overseas Shipping & Delivery Service Counter

We provide overseas shipping service.

\*Please note that some products and destinations are not eligible for this service.

Free Wi-Fi