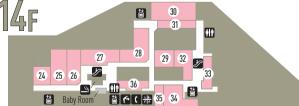

# 12~14F Restaurants Park 美食街

13F Tamazushi [Sushi] 筑地玉寿司

14F Fukinuki [Eel cuisine] 鳗鱼料理