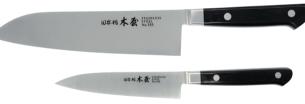

# 第 10年榜末春

Kiva is a cutlery brand established in 1792 in the Nihombashi section of Tokyo. These are stainless knives that are easy to maintain. Kiya

No.333 Kamagata Kitchen Knife (blade length: 180 mm) ¥10.800 Petit Knife

(blade length: 120 mm) ¥7,560

■10F Hmono Salon

木屋于 1792 年创业, 是东京、日本桥 的刀具品牌。不锈钢刀打理方便。

[日本桥木屋] No. 333 镰型菜刀 (刀刃长度 180mm)¥10,800 小刀(刀刃长度 120mm)¥7,560 ■10 楼 Hamono Salon

Fermented botanical food carefully prepared from 58 types of botanical raw ingredients, including fruits, root vegetables, grains, and edible algae.