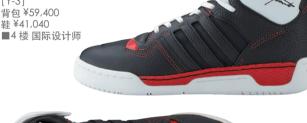

Suede shoes in a classic look from the 1980s. Available in a wide assortment of colors.

[adidas] CAMPUS (men's and ladies') ¥10 790 each ■8F WELLBE FIELD

代表 20 世纪 80 年代的绒面 鞋。多色可选。

[adidas] CAMPUS(男、女) 各¥10,790

■8 楼 WELLBE FIELD

**Household Goods, Health Foods** 

Traditional craft product of Tokyo, made by carving grooves in pottery and skillfully inserting cloth into the grooves. This design is a maneki-neko, a good-luck charm that brings prosperity.